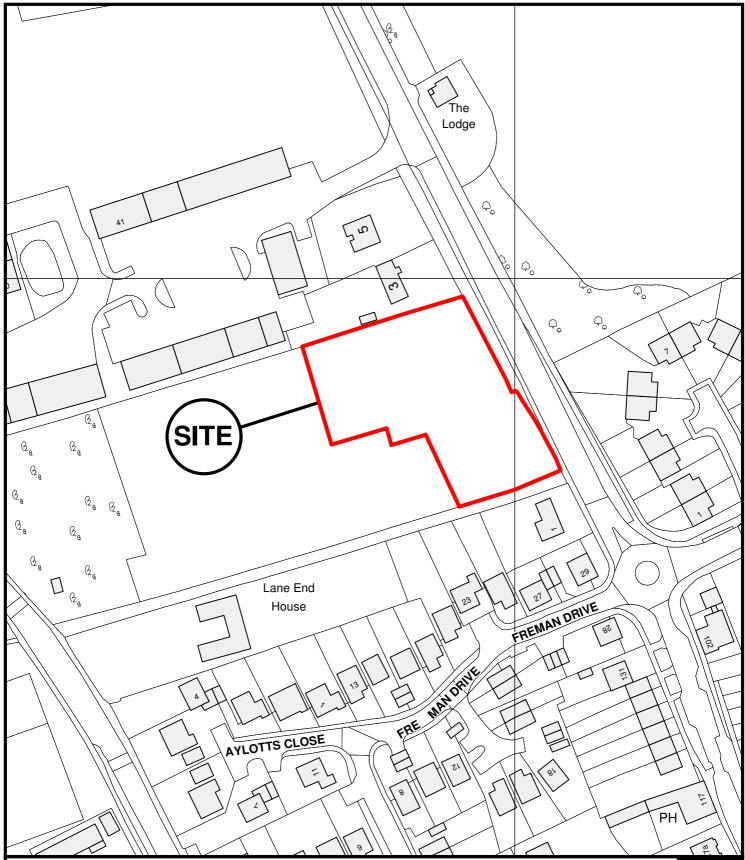

**East Herts Council** Wallfields **Pegs Lane** Hertford **SG13 8EQ** 

O.S Sheet: TL3529

Date of Print: 27 May 2011

Reference: 3/11/0700/FO

Address: Allotment Gardens, Ermine Street, Buntingford, Herts, SG9 9AZ

Scale: 1:1250